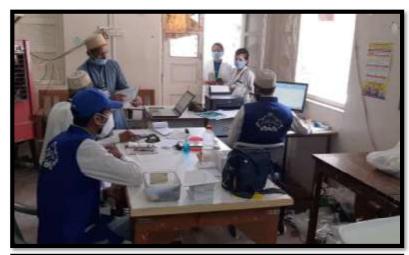

# SAIFEE SCHOOL COVID CARE CENTRE

Managed Help Desk, Accounts,
Bookkeeping and overall Administration
work at Saifee School converted into
Government Approved Covid Care Center.

- Around 450 mumineen patients cured.
- Managing Patients OPD and IPD Admissions.
- Preparing Daily Finance Report.
- Managing overall activities of Doctors,
   Nurses and daily working staff.

## **Photo Gallery**