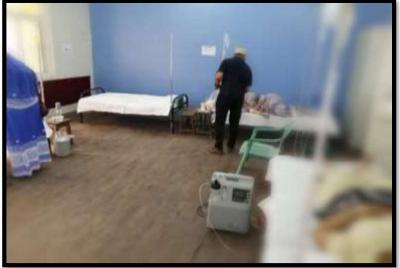

# SAIFEE SCHOOL COVID CARE CENTRE

Managed Help Desk, Accounts,
Bookkeeping and overall Administration
work at Saifee School converted into
Government Approved Covid Care Center.

- Around 450 mumineen patients cured.
- Managing Patients OPD and IPD Admissions.
- Preparing Daily Finance Report.
- Managing overall activities of Doctors,
   Nurses and daily working staff.

## **Photo Gallery**